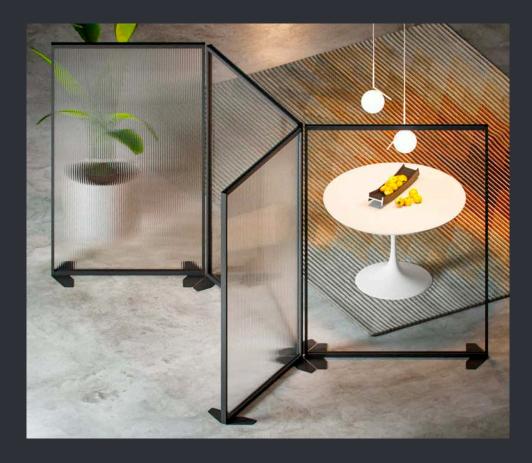

## LUCID Transwall

Seasons change, fashions change, minds change. Everything changes, so we created LUCID by Transwall as a beautiful new way for your business to adapt to change with style. LUCID floor dividers bring agile functionality when you need to space things out, with a design quality that doesn't feel temporary at all. There's an honesty of detail to the lightweight-yet-stable frames and luminous glass of LUCID that elevates its humble purpose.

An array of standard finishes and glass options let you welcome LUCID to your space quickly. If you have time to wait just a smidge longer, you can expand the LUCID wardrobe with custom options. When nothing ever seems to stay the same, LUCID brings you the kind of versatility that makes change look elegantly easy.

## Floor Divider:

Glazing: Frames: Floor Bracket Finish: Manufacturing Location: Dimensions: Clear, Frosted, Fluted, Smoked Bronze, Graphite, Silver & White White, Black West Chester, Pennsylvania, USA L 31 1/2" x H 70 3/4" L 39 1/2" x H 70 3/4" L 47 1/4" x H 70 3/4"