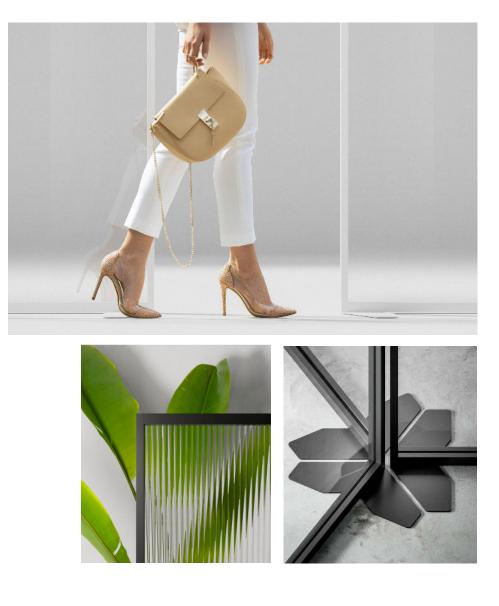

## Floor Divider:

Glazing: Frames: Floor Bracket Finish: Manufacturing Location: Dimensions: Clear, Frosted, Fluted, Smoked Bronze, Graphite, Silver & White White, Black West Chester, Pennsylvania, USA L 31 1/2" x H 70 3/4" L 39 1/2" x H 70 3/4" L 47 1/4" x H 70 3/4"

Clear, Frosted, Smoked