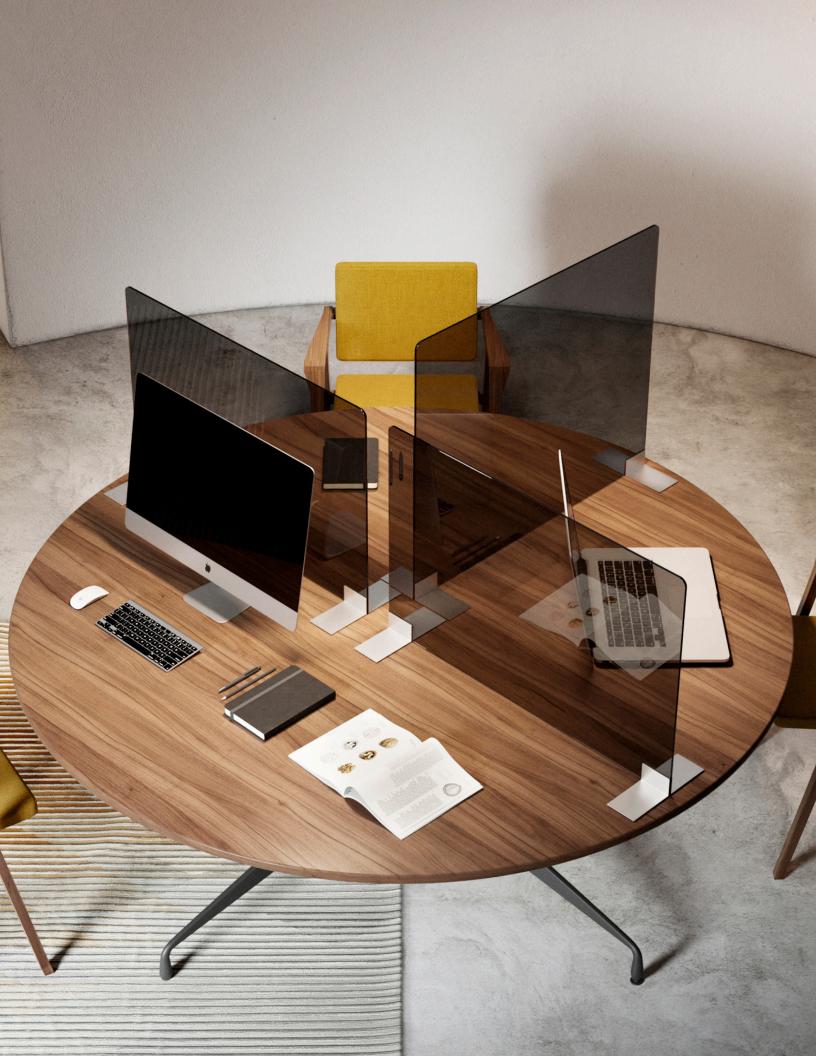

## LUCID Transwall

Seasons change, fashions change, minds change. Everything changes, so we created LUCID by Transwall as a beautiful new way for your business to adapt to change with style. LUCID desk-top or floor dividers bring agile functionality when you need to space things out, with a design quality that doesn't feel temporary at all. There's an honesty of detail to the lightweight-yet-stable frames and luminous glass of LUCID that elevates its humble purpose.

An array of standard finishes and glass options let you welcome LUCID to your space quickly. If you have time to wait just a smidge longer, you can expand the LUCID wardrobe with custom options. When nothing ever seems to stay the same, LUCID brings you the kind of versatility that makes change look elegantly easy.