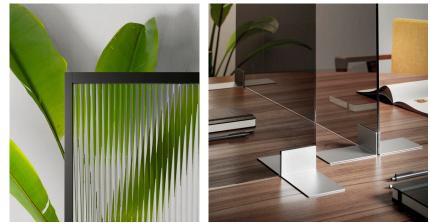

### Floor Divider:

| Glazing:                | Clear, Frosted, Fluted, Smoked                  |
|-------------------------|-------------------------------------------------|
| Frames:                 | Silver or standard Transwall Powder Coat Finish |
| Floor Bracket Finish:   | White, Black, or Transwall Powder Coat Finish   |
| Manufacturing Location: | West Chester, Pennsylvania, USA                 |
| Dimensions:             | L 31 1/2" x H 70 3/4"                           |
|                         | L 39 1/2″ x H 70 3/4″                           |
|                         | L 47 1/4″ x H 70 3/4″                           |

#### Desk Divider:

| Glazing:                 | Clear, Frosted, Smoked                                                  |
|--------------------------|-------------------------------------------------------------------------|
| Mounting Bracket Finish: | Silver or Transwall Powder Coat Finish                                  |
| Styles:                  | Available in a solid glass panel or pass through window                 |
| Manufacturing Location:  | West Chester, Pennsylvania, USA                                         |
| Dimensions:              | L 23 1/2" x W 23 1/2"<br>L 35 1/2" x W 23 1/2"<br>L 47 1/4" x W 23 1/2" |