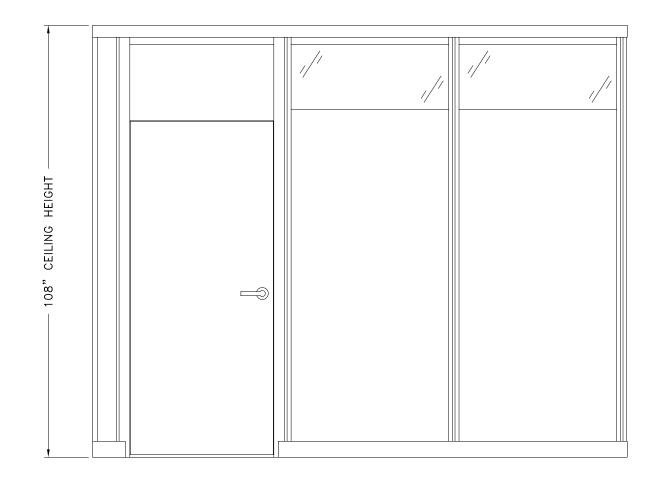

| answall | Trans wal Office Systems, Inc.<br>1220 Wilson Drive PO Box 1930<br>West Chester PA 19380<br>pc 610.429.1400 f. 610.429,1411 | TRANSWALL OFFICE SYSTEMS, INC. ISSUES THIS DRAWING IN<br>CONFIDENCE FOR DESIGNINISTALL ATION PURPOSES ONLY. IT<br>MAY NOT BE REPRODUCED OR USED WITHOUT PRIOR<br>KNOWLEDGE & WRITTEN PERMISSION FROM TRANSWALL TO                                                                                                                                                                                                                                                       |  | SAMPLE ELEVATION | system(s):<br>CORPORATE | E WALL                      |
|---------|-----------------------------------------------------------------------------------------------------------------------------|-------------------------------------------------------------------------------------------------------------------------------------------------------------------------------------------------------------------------------------------------------------------------------------------------------------------------------------------------------------------------------------------------------------------------------------------------------------------------|--|------------------|-------------------------|-----------------------------|
|         | www.transwall.com                                                                                                           | THE USER. IT IS PROTECTED AS AN UNPUBLISHED WORK<br>UNDER THE US. COPYRIGHT CONVENTION INCORPORTING<br>MATERIAS.L COPYRIGHT CONVENTION INCORPORTING<br>MATERIAS.COMPILED DURING DRAWING CREATION AND<br>SUBSEQUENT REVISIONS ALL AS IDENTIFIED IN THE TITLE<br>ELOCK HEREC, UNAUTHORIZED USE OR REPRODUCTION MAY<br>INVOLVE CUIL AND/OR CRIMINAL SANCTIONS.<br>NO EXPRESS OI INPUELD WARANTES ARE MADE REGARDING<br>THE PRODUCT CONFIGURATION DEPICTED IN THIS DRAWING. |  |                  | dgnr: - ch<br>quote: -  | nk: -<br>01/02/08           |
|         |                                                                                                                             |                                                                                                                                                                                                                                                                                                                                                                                                                                                                         |  | A2               | job no.:<br>-           | <sup>dwg.</sup> #<br>1 of 1 |