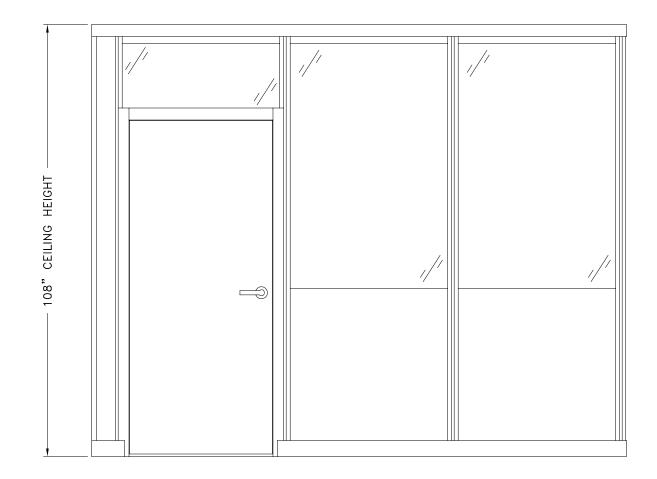

T CONFIGURATION DEPICTED IN THIS DRAWING. |  |                  | dgnr: - ch<br>quote: -  | k: -<br>01/02/08            |
|           |                                                                                                                             |                                                                                                                                                                                                                                                                                                                                                                                                                                                                          |  | F6               | job no.:<br>-           | <sup>dwg.</sup> #<br>1 of 1 |



|           | Trans wal Office Systems, Inc.<br>1220 Wilson Drive PO Box 1930<br>West Chester PA 19380<br>p: 610.429.1400 f: 610.429.1411 | TRANSWALL OFFICE SYSTEMS, INC. ISSUES THIS DRAWING IN<br>CONFIDENCE FOR DESIGNINISTALLATION PURPOSES ONLY. IT<br>MAY NOT BE ERPRODUCED ON USED WITHOUT PRIOR<br>KNOWLEDGE & WRITTEN PERMISSION FROM TRANSWALL TO                                                                                                                                                                                                                                                          | SAMPLE ELEVATION | system(s):<br>CORPORATE | E WALL                      |
|-----------|--------------------------------------------------------------------------------------------------------------