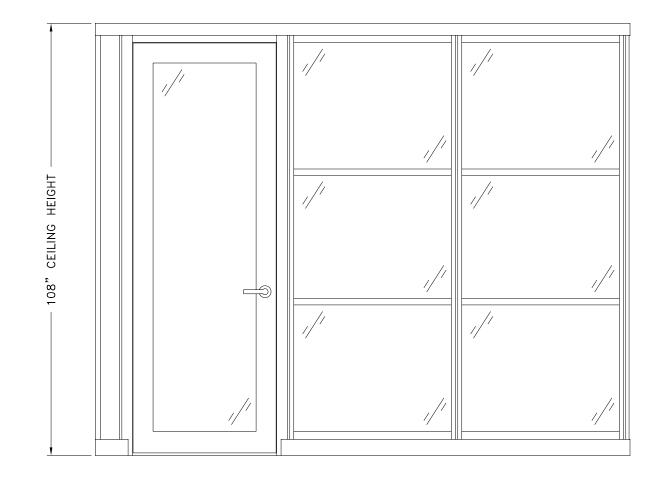

| J | B10              | -                      | 1 of 1   |



 Trans wall Office Systems, Inc.
 Trans wall office Systems, Inc.
 SAMPLE ELEVATION
 system(s):

 1220 Wilson Drive
 P0 Box
 1930
 West Chester PA 19300
 Softwarts Tub Top Suppose Solut, IT

 www.transwall.com
 SAMPLE ELEVATION
 Sample Elevation
 ComPortATE WALL

 dgmr:
 child
 01/02/08

 SUBS Out REPORT ON NOT PRESS ON INC.
 Job Triel
 Job Triel
 dwg. #

 NOV LECK
 NOV REGIST CONVENTION INCOMPORT ON NOT PRESS ON INC.
 Job Triel
 dwg. #

 Nov Life Reproduces on the pression of the pressin of the pression of the pression of the pression of th



| Transwall | Trans wal Office Systems, Inc.<br>1220 Wilson Drive PO Box 1930<br>West Chester PA 19360<br>p: 610.429.1400 f: 610.429.1411 | TRANSWALL OFFICE SYSTEMS, INC. ISSUES THIS DRAWING IN<br>CONFIDENCE FOR DESIGN/INSTALLATION PURPOSES ONLY. IT<br>MAY NOT BE REPRODUCED OR USED WITHOUT PRIOR<br>KNOWLEDGE & WRITTEN PREMISSION FROM TRANSWALL TO                                                                                                                                                                                                                                                       |  | SAMPLE ELEVATION | system(s):<br>CORPORATI | E MALL                      |
|-----------|--------------------------------------------------------------------------------------------------------------