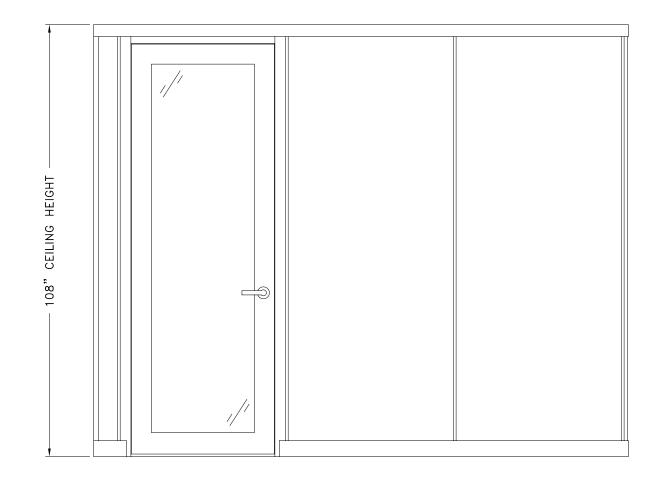

| answall | Trans wal Office Systems, Inc.<br>1220 Wilson Drive PO Box 1930<br>West Chester PA 19380<br>pc 610.429.1400 f. 610.429,1411 | TRANSWALL OFFICE SYSTEMS, INC. ISSUES THIS DRAWING IN<br>CONFIDENCE FOR DESIGNINISTALL ATION PURPOSES ONLY. IT<br>MAY NOT BE REPRODUCED OR USED WITHOUT PRIOR<br>KNOWLEDGE & WRITTEN PERMISSION FROM TRANSWALL TO                                                                                                                                                                                                                                                       |  | SAMPLE ELEVATION | system(s):<br>CORPORATE | E WALL                      |
|---------|-----------------------------------------------------------------------------------------------------------------------------|-------------------------------------------------------------------------------------------------------------------------------------------------------------------------------------------------------------------------------------------------------------------------------------------------------------------------------------------------------------------------------------------------------------------------------------------------------------------------|--|------------------|-------------------------|-----------------------------|
|         | www.transwall.com                                                                                                           | THE USER. IT IS PROTECTED AS AN UNPUBLISHED WORK<br>UNDER THE US. COPYRIGHT CONVENTION INCORPORTING<br>MATERIAS.L COPYRIGHT CONVENTION INCORPORTING<br>MATERIAS.COMPILED DURING DRAWING CREATION AND<br>SUBSEQUENT REVISIONS ALL AS IDENTIFIED IN THE TITLE<br>ELOCK HEREC, UNAUTHORIZED USE OR REPRODUCTION MAY<br>INVOLVE CUIL AND/OR CRIMINAL SANCTIONS.<br>NO EXPRESS OI INPUELD WARANTES ARE MADE REGARDING<br>THE PRODUCT CONFIGURATION DEPICTED IN THIS DRAWING. |  |                  | dgnr: - ch<br>quote: -  | nk: -<br>01/02/08           |
|         |                                                                                                                             |                                                                                                                                                                                                                                                                                                                                                                                                                                                                         |  | A2               | job no.:<br>-           | <sup>dwg.</sup> #<br>1 of 1 |