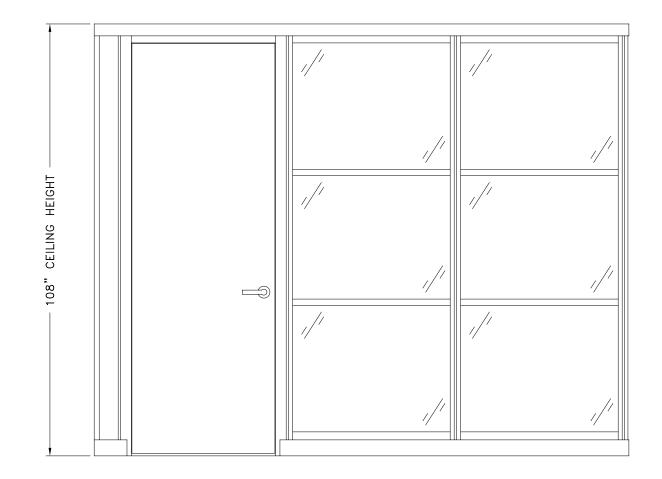

|   | 240              | job no.:               | dwg. #   |
|           |                                                                                                                             |                                                                                                                                                                                                                                                                                                                                                                                                                           | J | B10              | -                      | 1 of 1   |



 Trans wall Office Systems, Inc.
 Trans wall office Systems, Inc.
 SAMPLE ELEVATION
 system(s):

 1220 Wilson Drive
 P0 Box
 1930
 West Chester PA 19300
 Softwarts Tub Top Suppose Solut, IT

 www.transwall.com
 SAMPLE ELEVATION
 Sample Elevation
 ComPortATE WALL

 dgmr:
 child
 01/02/08

 SUBS Out REPORT ON NOT PRESS ON INC.
 Job Triel
 Job Triel
 dwg. #

 NOV LECK
 NOV REGIST CONVENTION INCOMPORT ON NOT PRESS ON INC.
 Job Triel
 dwg. #

 Nov Life Reproduces on the pression of the pressin of the pression of the pression of the pression of th



| Transwall | Trans wal Office Systems, Inc.<br>1220 Wilson Drive PO Box 1930<br>West Chester PA 19360<br>p: 610.429.1400 f: 610.429.1411 | TRANSWALL OFFICE SYSTEMS, INC. ISSUES THIS DRAWING IN<br>CONFIDENCE FOR DESIGN/INSTALLATION PURPOSES ONLY.