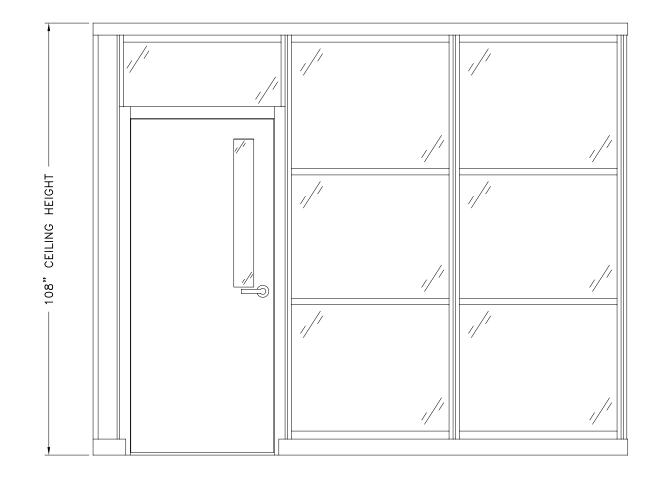

1220 Wilson Drive
 P0 Box
 1930

 West Chester PA 19380
 is 610429.1411
 CORFIDENCE FOR DESIGNING TALLATION PURPOSES ONLY. IT

 MAINTERAL COPIE
 MAINTERAL COPIE
 SAMPLE ELEVATION

 UNIVERSITY
 MAINTERAL COPIE
 CORFIDENCE FOR DESIGNING TALLATION PURPOSES ONLY. IT

 MAINTERAL COPIE
 MAINTERAL COPIE
 CORFIDENCE FOR DESIGNING TALLATION PURPOSES ONLY. IT

 MAINTERAL COPIE
 MAINTERAL COPIE
 CORFIDENCE FOR DESIGNING TALLATION PURPOSES ONLY. IT

 MAINTERAL COPIE
 MAINTERAL COPIE
 SAMPLE
 CORFIDENCE

 Viewww.transwall.com
 The USER TIP SAMDUNG CRAINING
 CORFIDENCE
 CORFIDENCE

 MAINTERAL COPIE
 SAMPLE
 ELEVATION
 CORFIDENCE
 CORFIDENCE

 Viewww.transwall.com
 MAINTERAL COPIE
 SAMENCE
 CORFIDENCE
 CORFIDENCE
 CORFIDENCE

 MAINTERAL COPIE
 SAMENCE
 MAINTERAL COPIE
 SAMENCE
 CORFIDENCE
 CORFIDENCE



| Transwall | Trans wal Office Systems, Inc.<br>1220 Wilson Drive PO Box 1930<br>West Chester PA 19380<br>p: 610.429.1400 f: 610.429.1411 | TRANSWALL OFFICE SYSTEMS, INC. ISSUES THIS DRAWING IN<br>CONFIDENCE FOR DESIGNINISTALLATION PURPOSES ONLY. IT<br>MAY NOT BE REPRODUCED ON USED WITHOUT PRIOR<br>KNOWLEDGE & WRITTEN PERMISSION FROM TRANSWALL TO                                                                                                                                                                                                                                                           |  | SAMPLE ELEVATION | system(s):<br>CORPORAT | E WALL                      |
|-----------|-----------------------------------------------------------------------------------------------------------