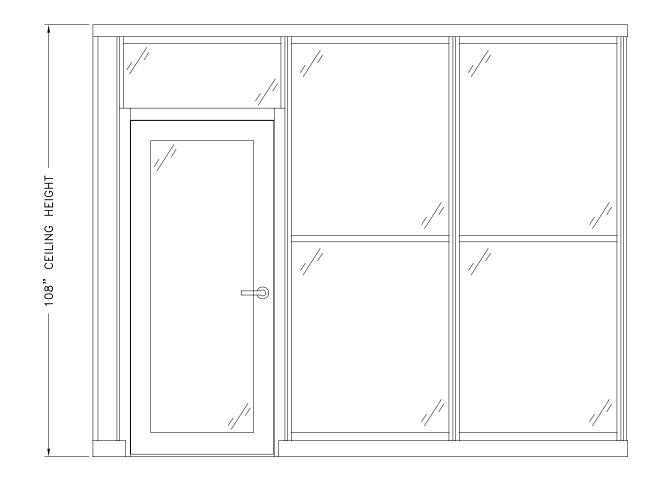

DUCT CONFIGURATION DEPICTED IN THIS DRAWING. |  |                  | dgnr: - ch<br>quote: - | nk: -<br>01/02/08           |
|           |                                                                                                                             |                                                                                                                                                                                                                                                                                                                                                                                                                                                                         |  | В7               | job no.:<br>-          | <sup>dwg.</sup> #<br>1 of 1 |



| Transwall | Trans wal Office Systems, Inc.<br>1220 Wilson Drive PO Box 1930<br>West Chester PA 19380<br>p: 610.429.1400 f: 610.429.1411 | TRANSWALL OFFICE SYSTEMS, INC. ISSUES THIS DRAWING IN<br>CONFIDENCE FOR DESIGNINISTALLATION PURPOSES ONLY. IT<br>MAY NOT BE REPRODUCED OR USED WITHOUT PRIOR<br>KNOWLEDGE & WRITTEN PERMISSION FROM TRANSWALL TO                                                                                                                                                                                                                                                            |  | SAMPLE ELEVATION | system(s):<br>CORPORAT | E WALL                      |
|-----------|----------------------------------------------------------------------------------------------------------