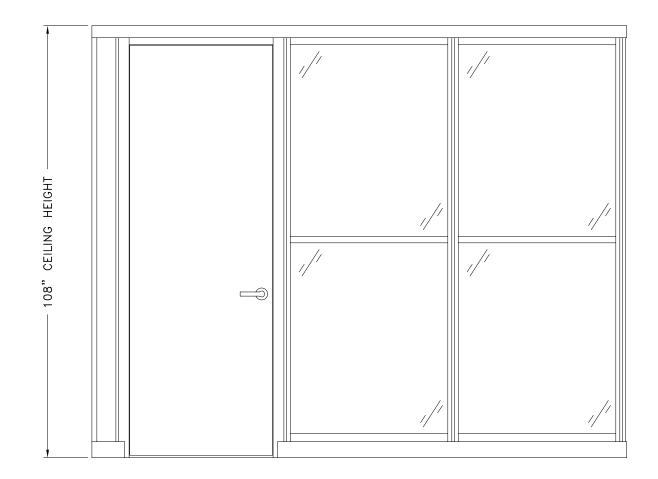

CT CONFIGURATION DEPICTED IN THIS DRAWING. |  |                  | dgnr: - ch<br>quote: - | 1 <b>k</b> : -<br>01/02/08  |
|         |                                                                                                                             |                                                                                                                                                                                                                                                                                                                                                                                                                                                                          |  | A10              | job no.:<br>-          | <sup>dwg.</sup> #<br>1 of 1 |

Т



| Transwall | Trans wal Office Systems, Inc.<br>1220 Wilson Drive PO Box 1930<br>West Chester PA 19380<br>p: 610.429.1400 f: 610.429.1411 | TRANSWALL OFFICE SYSTEMS, INC. ISSUES THIS DRAWING IN<br>CONFIDENCE FOR DESIGN/INSTALLATION PURPOSES ONLY. IT<br>MAY NOT BE REPRODUCED OR USED WITHOUT PRIOR<br>KNOWLEDGE & WRITTEN PERMISSION FROM TRANSWALL TO                                                                                                                                                                                                                                                       |  | SAMPLE ELEVATION | system(s):<br>CORPORATI | E WALL                      |
|-----------|--------------------------------------------------------------------------------------------------------------