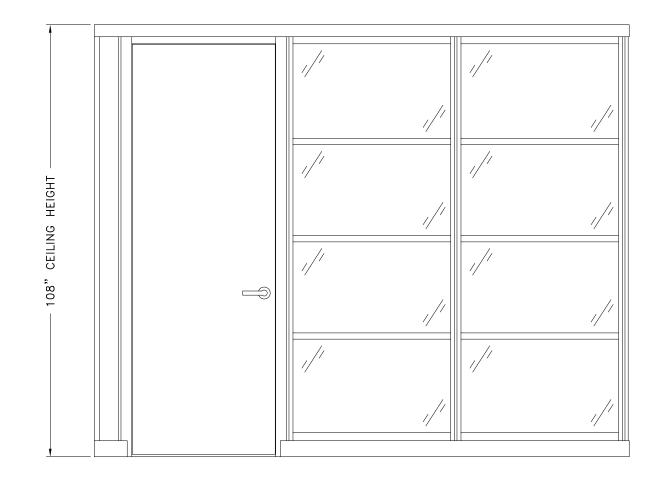

T CONFIGURATION DEPICTED IN THIS DRAWING. |  |                  | dgnr: - ch<br>quote: - | 1 <b>k</b> : -<br>01/02/08  |
|           |                                                                                                                             |                                                                                                                                                                                                                                                                                                                                                                                                                                                                            |  | C10              | job no.:<br>-          | <sup>dwg.</sup> #<br>1 of 1 |



| Transwall | Trans wal Office Systems, Inc.<br>1220 Wilson Drive PO Box 1930<br>West Chester PA 19380<br>p: 610.429.1400 f: 610.429.1411 | TRANSWALL OFFICE SYSTEMS, INC. ISSUES THIS DRAWING IN<br>CONFIDENCE FOR DESIGN/INSTALLATION PURPOSES ONLY. IT<br>MAY NOT BE REPRODUCED OR USED WITHOUT PRIOR<br>KNOWLEDGE & WRITTEN PREMISSION FROM TRANSWALL TO                                                                                                                                                                                                                                                             |  | SAMPLE ELEVATION | system(s):<br>CORPORAT | E WALL                      |
|-----------|---------------------------------------------------------------------------------------------------------