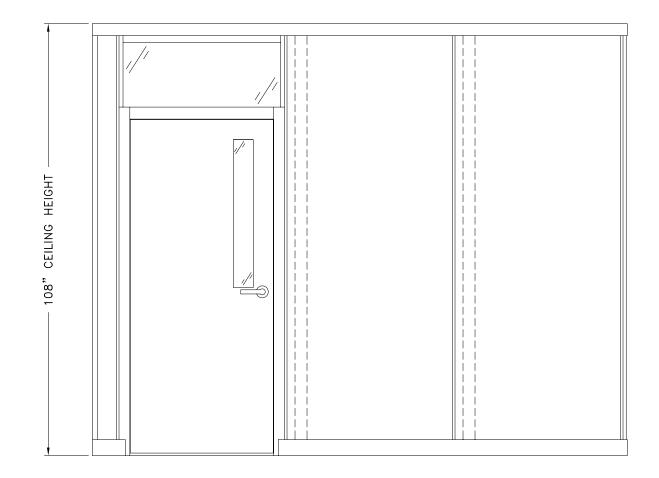

|                                                                                                                                                                                                                                                                                                                                                                                                                                                                                                                                                                                                                                                                                     |                  | H9                      | job no.:<br>- | <sup>dwg.</sup> #<br>1 of 1 |



| Transwall | Trans wal Office Systems, Inc.<br>1220 Wilson Drive PO Box 1930<br>West Chester PA 19380<br>p: 610.429.1400 f: 610.429.1411 | TRANSWALL OFFICE SYSTEMS, INC. ISSUES THIS DRAWING IN<br>CONFIDENCE FOR DESIGNINISTALLATION PURPOSES ONLY. IT<br>MAY NOT BE REPRODUCED OR USED UNFOUT PRIOR<br>KNOWLEDGE & WRITTEN PERMISSION FROM TRANSWALL TO                                                                                                                                                                                                                                                                | SAMPLE ELEVATION | system(s):<br>CORPORAT | E WALL                      |
|-----------|----------------------------------------------------------------------------------------------------------