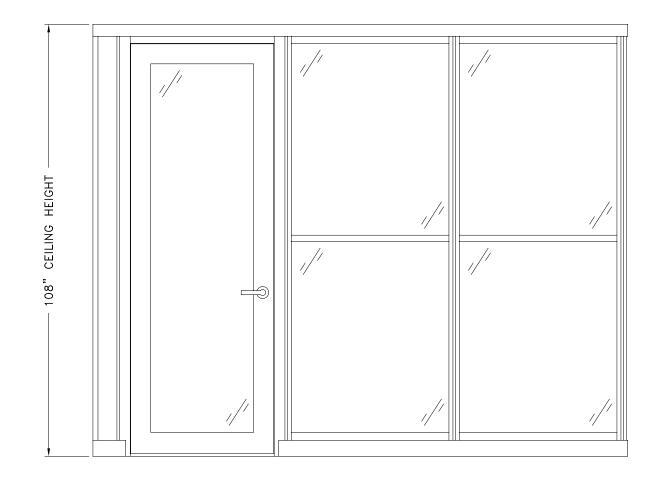

UCT CONFIGURATION DEPICTED IN THIS DRAWING. |  |                  | dgnr: - ch<br>quote: -  | nk: -<br>01/02/08           |
|           |                                                                                                                             |                                                                                                                                                                                                                                                                                                                                                                                                                                                                        |  | B2               | job no.:<br>-           | <sup>dwg.</sup> #<br>1 of 1 |



 

 Trans wall Office Systems, Inc.
 Trans wall office Systems, Inc.
 SAMPLE ELEVATION
 system(s):

 1220 Wilson Drive
 P0 Box
 1930
 Max NOT BE REPRODUCE ON USED WITHOUT PRIOR
 CONFIDENCE FOR DESIGNATION TRUE OF THE VALUE

 www.transwall.com
 SAMPLE ELEVATION
 Max NOT BE REPRODUCTION AND SUBSCUENT REVISION SERVING REALTION AND SUBSCUENT REVISION SERVING REALTION AND SUBSCUENT REVISION SERVING REPRODUCTION MAX NUMERAL COMPRISED CONFIGURATION DEPORTMENT
 System(s):
 CONFORATE WALL

 dgmr:
 chk:

 quote:
 01/02/08

 job no.:
 dwg. #

 NO DEPRESS OR IMPRICE TO INTIGE REALFORMING.
 If of 1



 Trans wall Office Systems, Inc.
 Trans wall Office Systems, Inc.
 SAMPLE ELEVATION
 system(s):

 1220 Wilson Drive
 P0 Box
 1930
 West Chester PA 19300
 System(s):
 CORPORATE WALL

 www.transwall.com