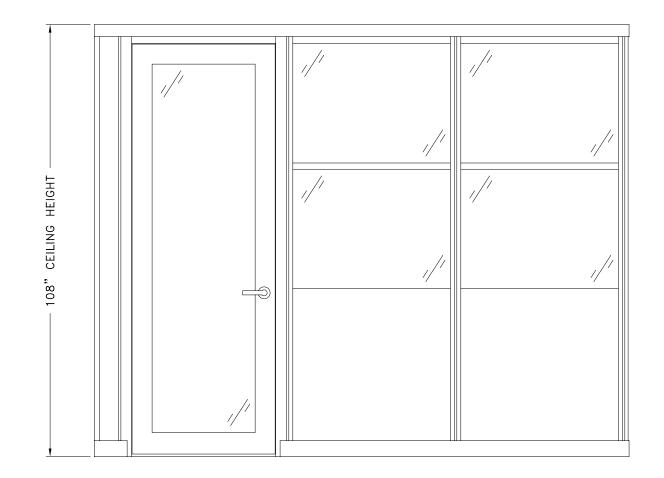

| answall | Trans wal Office Systems, Inc.<br>1220 Wilson Drive PO Box 1930<br>West Chester PA 19380<br>pc 610.429.1400 f. 610.429,1411 | TRANSWALL OFFICE SYSTEMS, INC. ISSUES THIS DRAWING IN<br>CONFIDENCE FOR DESIGNINISTALL ATION PURPOSES ONLY. IT<br>MAY NOT BE REPRODUCED OR USED WITHOUT PRIOR<br>KNOWLEDGE & WRITTEN PERMISSION FROM TRANSWALL TO                                                                                                                                                                                                                                                       |  | SAMPLE ELEVATION | system(s):<br>CORPORATE | E WALL                      |
|---------|-----------------------------------------------------------------------------------------------------------------------------|-------------------------------------------------------------------------------------------------------------------------------------------------------------------------------------------------------------------------------------------------------------------------------------------------------------------------------------------------------------------------------------------------------------------------------------------------------------------------|--|------------------|-------------------------|-----------------------------|
|         | www.transwall.com                                                                                                           | THE USER. IT IS PROTECTED AS AN UNPUBLISHED WORK<br>UNDER THE US. COPYRIGHT CONVENTION INCORPORTING<br>MATERIAS.L COPYRIGHT CONVENTION INCORPORTING<br>MATERIAS.COMPILED DURING DRAWING CREATION AND<br>SUBSEQUENT REVISIONS ALL AS IDENTIFIED IN THE TITLE<br>ELOCK HEREC, UNAUTHORIZED USE OR REPRODUCTION MAY<br>INVOLVE CUIL AND/OR CRIMINAL SANCTIONS.<br>NO EXPRESS OI INPUELD WARANTES ARE MADE REGARDING<br>THE PRODUCT CONFIGURATION DEPICTED IN THIS DRAWING. |  |                  | dgnr: - ch<br>quote: -  | nk: -<br>01/02/08           |
|         |                                                                                                                             |                                                                                                                                                                                                                                                                                                                                                                                                                                                                         |  | A2               | job no.:<br>-           | <sup>dwg.</sup> #<br>1 of 1 |