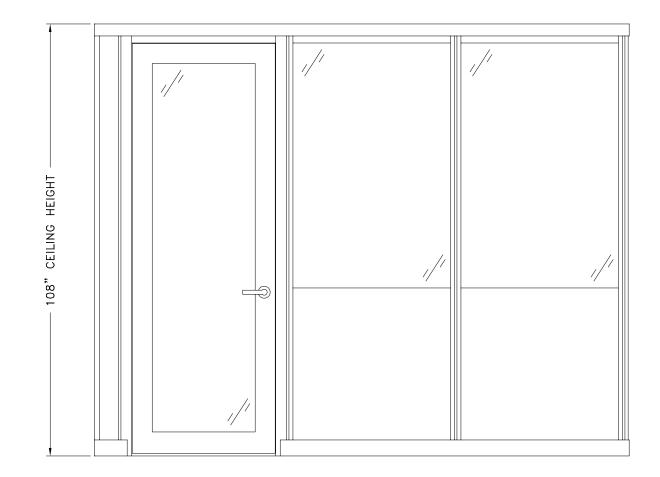

T CONFIGURATION DEPICTED IN THIS DRAWING. |  |                  | dgnr: - ch<br>quote: - | nk: -                       |
|           |                                                                                                                             |                                                                                                                                                                                                                                                                                                                                                                                                                                                                            |  | F1               | job no.:<br>-          | <sup>dwg.</sup> #<br>1 of 1 |



| Transwall | Trans wal Office Systems, Inc.<br>1220 Wilson Drive PO Box 1930<br>West Chester PA 19380<br>p. 610.429.1400 f. 610.429.1411 | TRANSWALL OFFICE SYSTEMS, INC. ISSUES THIS DRAWING IN<br>CONFIDENCE FOR DESIGNINISTALLATION PURPOSES ONLY. IT<br>MAY NOT BE REPRODUCED OR USED WITHOUT PRIOR<br>KNOWLEDGE & WRITTEN PERMISSION FROM TRANSWALL TO                                                                                                                                                                                                                                                      |  | SAMPLE ELEVATION | system(s):<br>CORPORAT | E MALL                      |
|-----------|----------------------------------------------------------------------------------------------------------------