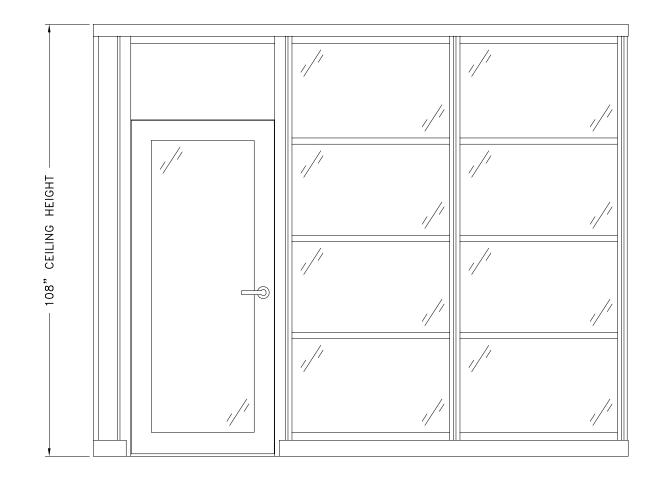

| answall | Trans wal Office Systems, Inc.<br>1220 Wilson Drive PO Box 1930<br>West Chester PA 19380<br>pc 610.429.1400 f. 610.429,1411 | TRANSWALL OFFICE SYSTEMS, INC. ISSUES THIS DRAWING IN<br>CONFIDENCE FOR DESIGNINISTALL ATION PURPOSES ONLY. IT<br>MAY NOT BE REPRODUCED OR USED WITHOUT PRIOR<br>KNOWLEDGE & WRITTEN PERMISSION FROM TRANSWALL TO                                                                                                                                                                                                                                                       |  | SAMPLE ELEVATION | system(s):<br>CORPORATE | E WALL                      |
|---------|-----------------------------------------------------------------------------------------------------------------------------|-------------------------------------------------------------------------------------------------------------------------------------------------------------------------------------------------------------------------------------------------------------------------------------------------------------------------------------------------------------------------------------------------------------------------------------------------------------------------|--|------------------|-------------------------|-----------------------------|
|         | www.transwall.com                                                                                                           | THE USER. IT IS PROTECTED AS AN UNPUBLISHED WORK<br>UNDER THE US. COPYRIGHT CONVENTION INCORPORTING<br>MATERIAS.L COPYRIGHT CONVENTION INCORPORTING<br>MATERIAS.COMPILED DURING DRAWING CREATION AND<br>SUBSEQUENT REVISIONS ALL AS IDENTIFIED IN THE TITLE<br>ELOCK HEREC, UNAUTHORIZED USE OR REPRODUCTION MAY<br>INVOLVE CUIL AND/OR CRIMINAL SANCTIONS.<br>NO EXPRESS OI INPUELD WARANTES ARE MADE REGARDING<br>THE PRODUCT CONFIGURATION DEPICTED IN THIS DRAWING. |  |                  | dgnr: - ch<br>quote: -  | nk: -<br>01/02/08           |
|         |                                                                                                                             |                                                                                                                                                                                                                                                                                                                                                                                                                                                                         |  | A2               | job no.:<br>-           | <sup>dwg.</sup> #<br>1 of 1 |