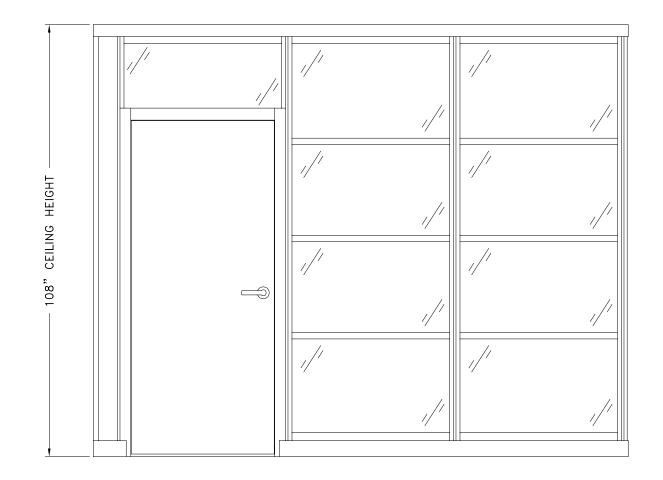

MADE REGARDING<br>THE PRODUCT CONFIGURATION DEPICTED IN THIS DRAWING. |  |                  | dgnr: - ch<br>quote: - | . <b>K</b> : -<br>01/02/08  |
|           |                                                                                                                                                   |                                                                                                                                                                                                                                                                                                                                                                                                                         |  | D6               | job no.:<br>-          | <sup>dwg.</sup> #<br>1 of 1 |



| Transwall | Trans wai Office Systems, Inc.<br>1220 Wilson Drive PO Box 1930<br>West Chester PA 19380<br>p: 610.429.1400 fr 610.429.1411 | TRANSWALL OFFICE SYSTEMS, INC. ISSUES THIS DRAWING IN<br>CONFIDENCE FOR DESIGN/INSTALLATION PURPOSES ONLY. IT<br>MAY NOT BE REPRODUCED OR USED WITHOUT PRIOR<br>RNOWLEDGE & WRITTEN PERMISSION PROM TRANSWALL TO<br>THE USER. IT IS PROTECTED AS AN UNPURPUSHED WORK                                                                                                                                                       | SAMPLE ELEVATION | system(s):<br>CORPORATE | E MALL                      |
|-----------|-----------------------------------------------------------------------------------------------------------------------------|-------------------------------