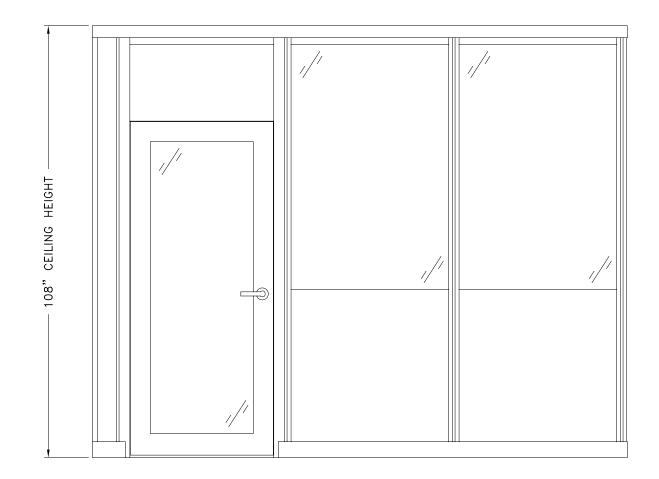

| answall | Trans wal Office Systems, Inc.<br>1220 Wilson Drive PO Box 1930<br>West Chester PA 19380<br>pc 610.429.1400 f. 610.429,1411 | TRANSWALL OFFICE SYSTEMS, INC. ISSUES THIS DRAWING IN<br>CONFIDENCE FOR DESIGNINISTALL ATION PURPOSES ONLY. IT<br>MAY NOT BE REPRODUCED OR USED WITHOUT PRIOR<br>KNOWLEDGE & WRITTEN PERMISSION FROM TRANSWALL TO                                                                                                                                                                                                                                                       |  | SAMPLE ELEVATION | system(s):<br>CORPORATE | E WALL                      |
|---------|-----------------------------------------------------------------------------------------------------------------------------|-------------------------------------------------------------------------------------------------------------------------------------------------------------------------------------------------------------------------------------------------------------------------------------------------------------------------------------------------------------------------------------------------------------------------------------------------------------------------|--|------------------|-------------------------|-----------------------------|
|         | www.transwall.com                                                                                                           | THE USER. IT IS PROTECTED AS AN UNPUBLISHED WORK<br>UNDER THE US. COPYRIGHT CONVENTION INCORPORTING<br>MATERIAS.L COPYRIGHT CONVENTION INCORPORTING<br>MATERIAS.COMPILED DURING DRAWING CREATION AND<br>SUBSEQUENT REVISIONS ALL AS IDENTIFIED IN THE TITLE<br>ELOCK HEREC, UNAUTHORIZED USE OR REPRODUCTION MAY<br>INVOLVE CUIL AND/OR CRIMINAL SANCTIONS.<br>NO EXPRESS OI INPUELD WARANTES ARE MADE REGARDING<br>THE PRODUCT CONFIGURATION DEPICTED IN THIS DRAWING. |  |                  | dgnr: - ch<br>quote: -  | nk: -<br>01/02/08           |
|         |                                                                                                                             |                                                                                                                                                                                                                                                                                                                                                                                                                                                                         |  | A2               | job no.:<br>-           | <sup>dwg.</sup> #<br>1 of 1 |