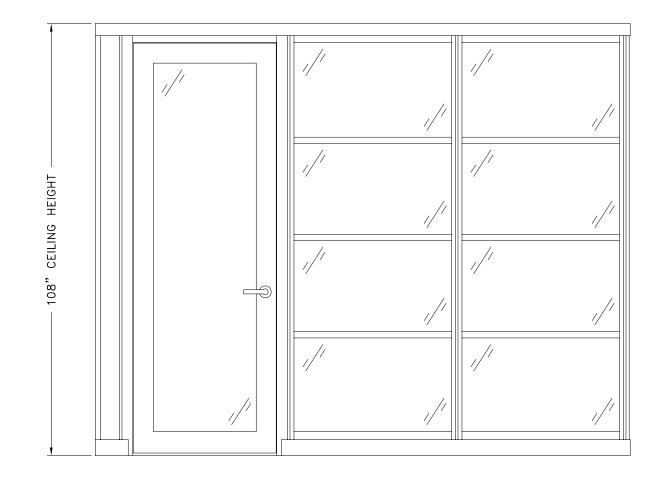

CONFIGURATION DEPICTED IN THIS DRAWING. |  |                  | dgnr: - ch<br>quote: - | 1 <b>k: -</b><br>01/02/08   |
|           |                                                                                                                             |                                                                                                                                                                                                                                                                                                                                                                                                                                                                              |  | D1               | job no.:<br>-          | <sup>dwg.</sup> #<br>1 of 1 |



| Transwall | Trans well Office Systems, Inc.<br>1220 Wilson Drive PO Box 1930<br>West Chester PA 19380<br>p: 610.429.1400 fr. 610.429.1411 | Drive         PO Box         1930         CONFIDENCE FOR DESIGN/INSTALLATION PURPOSES ONLY. IT           r PA 19380         MAY NOTE de RePRODUCED ON USED WITHOUT PROR           n00         f.         610.429.1411         KNOWLEDGE & WRITTEN PERMISSION FROM TRANSWALL TO                                                                                                                                          |  | SAMPLE ELEVATION | system(s):<br>CORPORATE WALL |                             |
|-----------|-------------------------------------------------------------------------------------------------------------------------------|----------------------