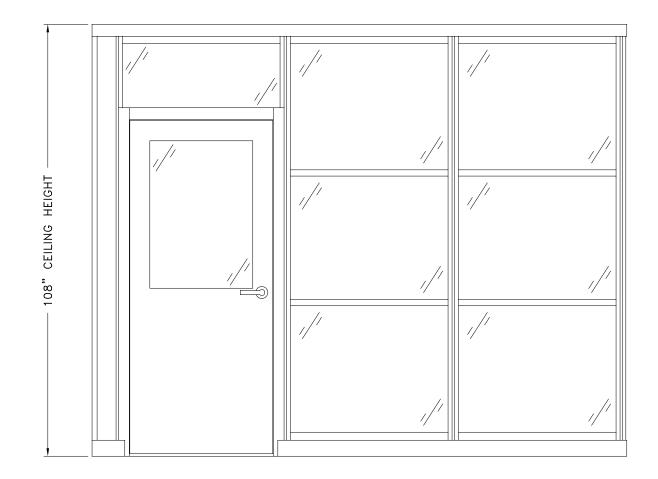

CONFIGURATION DEPICTED IN THIS DRAWING. |  |                  | dgnr: - ch<br>quote: - | hk: -<br>01/02/08           |
|           |                                                                                                                               |                                                                                                                                                                                                                                                                                                                                                                                                                                                                           |  | C8               | job no.:<br>-          | <sup>dwg.</sup> #<br>1 of 1 |



 Trans wall Office Systems, Inc.
 Trans wall Office Systems, Inc.
 System(s):

 1220 Wilson Drive
 P0 Box
 1930

 West Chester PA 19380
 is 610429.1411
 CORFIDENCE FOR DESIGNING TALLATION PURPOSES ONLY. IT

 MAINTERAL COPIE
 MAINTERAL COPIE
 SAMPLE ELEVATION

 UNIVERSITY
 MAINTERAL COPIE
 CORFIDENCE FOR DESIGNING TALLATION PURPOSES ONLY. IT

 MAINTERAL COPIE
 MAINTERAL COPIE
 CORFIDENCE FOR DESIGNING TALLATION PURPOSES ONLY. IT

 MAINTERAL COPIE
 MAINTERAL COPIE
 CORFIDENCE FOR DESIGNING TALLATION PURPOSES ONLY. IT

 MAINTERAL COPIE
 MAINTERAL COPIE
 SAMPLE
 CORFIDENCE

 Viewww.transwall.com
 The USER TIP SAMDUNG CRAINING
 CORFIDENCE
 CORFIDENCE

 MAINTERAL COPIE
 SAMPLE
 ELEVATION
 CORFIDENCE
 CORFIDENCE

 Viewww.transwall.com
 MAINTERAL COPIE
 SAMENCE
 CORFIDENCE
 CORFIDENCE
 CORFIDENC