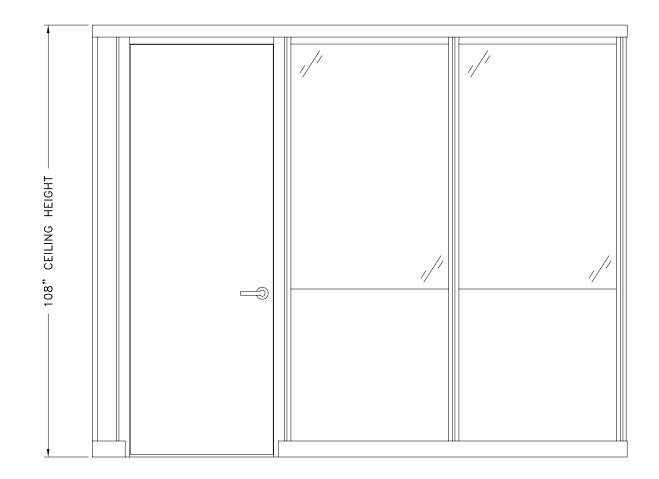

E PRODUCT CONFIGURATION DEPICTED IN THIS DRAWING. |                  | dgnr: - ch<br>quote: - | nk: -<br>01/02/08           |
|           |                                                                                                                             |                                                                                                                                                                                                                                                                                                                                                                                                                                                                          | E10              | job no.:<br>-          | <sup>dwg.</sup> #<br>1 of 1 |



| Transwall | Trans wal Office Systems, Inc.<br>1220 Wilson Drive PO Box 1930<br>West Chester PA 19380<br>p: 610.429.1400 f: 610.429.1411 | TRANSWALL OFFICE SYSTEMS, INC. ISSUES THIS DRAWING IN<br>CONFIDENCE FOR DESIGNINISTALLATION PURPOSES ONLY. IT<br>MAY NOT BE EREPRODUCED ON USED UNFOUT PRIOR<br>KNOWLEDGE & WRITTEN PERMISSION FROM TRANSWALL TO                                                                                                                                                                                                                                                           |  | SAMPLE ELEVATION | system(s):<br>CORPORAT | E WALL                      |
|-----------|-----------------------------------------------------------------------------------------------------------