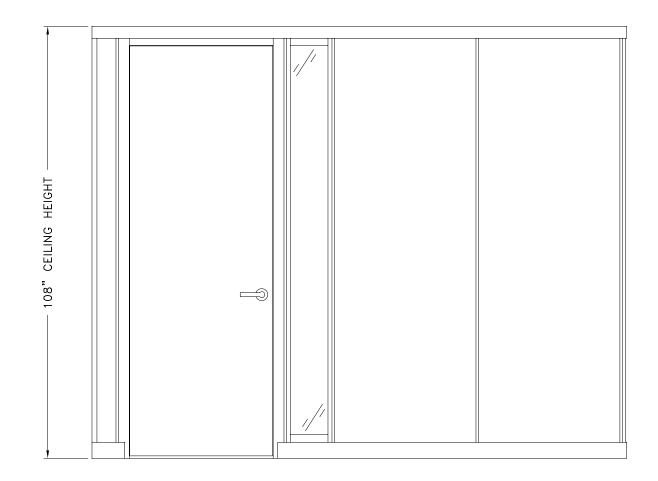

TION DEPICTED IN THIS DRAWING. |  |                  | dgnr: - ch<br>quote: -       | k: -<br>01/02/08            |
|           |                                                                                                                              |                                                                                                                                                                                                                                                                                                                                                                                                                                                                          |  | 110              | job no.:<br>-                | <sup>dwg.</sup> #<br>1 of 1 |



|         | Trans wal Office Systems, Inc.<br>1220 Wilson Drive PO Box 1930<br>West Chester PA 19380<br>p: 610.429.1400 f: 610.429.1411 | TRANSWALL OFFICE SYSTEMS, INC. ISSUES THIS DRAWING IN<br>CONFIDENCE FOR DESIGN/INSTALLATION PURPOSES ONLY. IT<br>MAY NOT BE REPROJUCE OR USED WITHOUT PRIOR<br>KNOWLEDGE & WRITTEN PERMISSION FROM TRANSWALL TO<br>THE USER IT IS ROBICTED FOR AS AN UNPERIMENSIE VIEW DOOK                                                                                                                                                                                                    |  | SAMPLE ELEVATION | system(s):<br>CORPORATI | E WALL                      |
|---------|----------------------------------------------------------------------------------------------------------