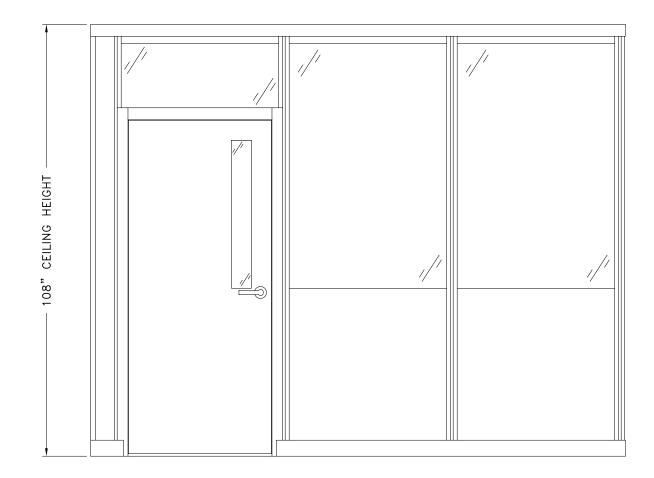

CONFIGURATION DEPICTED IN THIS DRAWING. |  |                  | dgnr: - ch<br>quote: - | nk: -                       |
|           |                                                                                                                             |                                                                                                                                                                                                                                                                                                                                                                                                                                                                             |  | F9               | job no.:<br>-          | <sup>dwg.</sup> #<br>1 of 1 |



|           | Trans wal Office Systems, Inc.<br>1220 Wilson Drive PO Box 1930<br>West Chester PA 19380<br>p: 610.429.1400 f: 610.429.1411 | TRANSWALL OFFICE SYSTEMS, INC. ISSUES THIS DRAWING IN<br>CONFIDENCE FOR DESIGN/INSTALLATION PURPOSES ONLY. IT<br>MAY NOTE BE REPRODUCED ON USED WITHOUT PRIOR<br>KNOWLEDGE & WRITTEN PERMISSION FROM TRANSWALL TO                                                                                                                                                                                                                                                            | SAMPLE ELEVATION | system(s):<br>CORPORAT | E WALL                      |
|-----------|------------------------------------------------------------------------------------------------------------