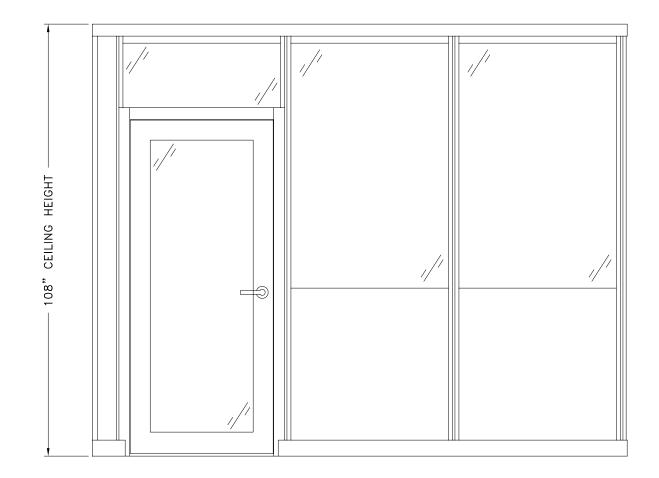

RODUCT CONFIGURATION DEPICTED IN THIS DRAWING. |                  | dgnr: - ch<br>quote: -  | k: -<br>01/02/08            |
|           |                                                                                                                             |                                                                                                                                                                                                                                                                                                                                                                                                                                                                           | F7               | job no.:<br>-           | <sup>dwg.</sup> #<br>1 of 1 |



|           | Trans wal Office Systems, Inc.<br>1220 Wilson Drive PO Box 1930<br>West Chester PA 19380<br>p: 610.429.1400 f: 610.429.1411 | TRANSWALL OFFICE SYSTEMS, INC. ISSUES THIS DRAWING IN<br>CONFIDENCE FOR DESIGN/INSTALLATION PURPOSES ONLY. IT<br>MAY NOT BE REPRODUCED OR USED UTHOUT PRIOR<br>KNOWLEDGE & WITTEN PERMISSION FROM TRANSWALL TO<br>THE USER IT & PROTECTED AS AN INPERIMENTED WORK                                                                                                                                                                                                           |  | SAMPLE ELEVATION | system(s):<br>CORPORAT | E WALL                      |
|-----------|----------------------------------------------------------------------------------------------------------