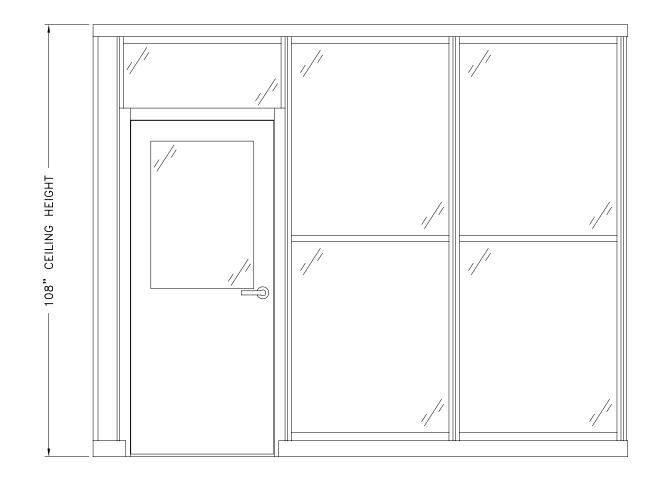

CONFIGURATION DEPICTED IN THIS DRAWING. |  |                  | dgnr: - ch<br>quote: - | 1 <b>k</b> : -<br>01/02/08  |
|           |                                                                                                                             |                                                                                                                                                                                                                                                                                                                                                                                                                                                                             |  | B8               | job no.:<br>-          | <sup>dwg.</sup> #<br>1 of 1 |



 Trans wall Office Systems, Inc.
 Trans wall office Systems, Inc.
 SAMPLE ELEVATION
 system(s):

 1220 Wilson Drive
 P0 Box
 1930
 Max Not BE REPRODUCED on UseD withhout PRIPO
 SAMPLE ELEVATION
 CORPORATE WALL

 www.transwall.com
 www.transwall.com
 Max Not BE REPRODUCED on UseD withhout PRIPO
 System(s):
 CORPORATE WALL

 dgmr:
 chk:
 quote:
 01/02/08

 SUBSCOUNT REVISIONS ALL AS IDENTIFIED INTERNO REARABING
 SUBSCOUNT REVISIONS ALL AS IDENTIFIED INTERNO REGRAMING
 dwg. #

 NO EXPRESS OR IMPOLED WITHOUT CONFIGURATION DEFICIED INTIN DEFICIENCY ON DEFICIENCE AS AN UNPUBLICED OR UNITER STRATE ACCOMPAGING
 dwg. #

 NUMERING CONCENTION INCONCOMINANT SUBSCOUNT REVISIONS ALL AS IDENTIFIED INTERNO REREPODUCTION MAY
 international configure of the product configure on the title of the product co