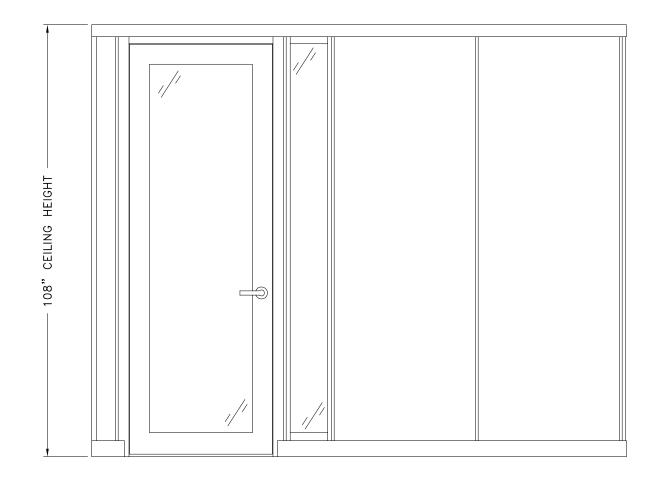

URATION DEPICTED IN THIS DRAWING. |  |                  | dgnr: - ch<br>quote: -  | nk: -<br>01/02/08           |
|         |                                                                                                                             |                                                                                                                                                                                                                                                                                                                                                                                                                                                                                |  | J1               | job no.:<br>-           | <sup>dwg.</sup> #<br>1 of 1 |

Tr



| answall | Trans well Office Systems, Inc.<br>1220 Wilson Drive PO Box 1930<br>West Chester PA 19380<br>p: 610.429.1400 f: 610.429.1411<br>www.transwall.com | TRANSWALL OFFICE SYSTEMS, INC. ISSUES THIS DRAWING IN<br>CONFIDENCE FOR DESIGN/INSTALLTONA PURPOSES ONLY. IT<br>MAY NOT BE REPRODUCED ON USED WITHOUT PRIOR<br>KNOWLEDGE & WRITTEN PERMISSION FROM TRANSWALL TO<br>THE USER. IT IS PROTECTED AS AN UNPURPUSHSHED WORK<br>UNDER THE U.S. COPYRIGHT ACT OF 1978 AND UNDER THE<br>UNIVERSAL COPYRIGHT OF ONVENTION INCORPORATING<br>MATERIALS COMPUTED DURING DRAWING CREATION AND<br>SUBSEQUENT REVISIONS ALL AS IDENTIFIED IN THE ITLE<br>BLOCK HEREOF. UNAUTHORIZED USE OR REPODUCTION MAY<br>INVOLVE CULL AND/OR CREATED USE OR REPODUCTION MAY<br>INVOLVE CULL AND/OR CREATED AS RACTORS.<br>NO EXPRESS OR I