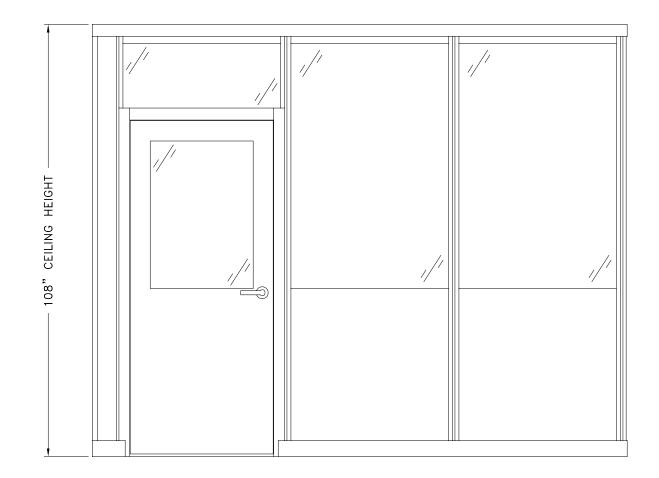

CONFIGURATION DEPICTED IN THIS DRAWING. |  |                  | dgnr: - ch<br>quote: - | nk: -<br>01/02/08           |
|           |                                                                                                                             |                                                                                                                                                                                                                                                                                                                                                                                                                                                                             |  | F8               | job no.:<br>-          | <sup>dwg.</sup> #<br>1 of 1 |



| Transwall | Trans wal Office Systems, Inc.<br>1220 Wilson Drive PO Box 1930<br>West Chester PA 19380<br>p: 610.429.1400 f: 610.429.1411 | TRANSWALL OFFICE SYSTEMS, INC. ISSUES THIS DRAWING IN<br>CONFIDENCE FOR DESIGNINISTALLATION PURPOSES ONLY. IT<br>MAY NOT BE REPRODUCED OR USED WITHOUT PRIOR<br>KNOWLEDGE & WRITTEN PERMISSION FROM TRANSWALL TO                                                                                                                                                                                                                                                            |  | SAMPLE ELEVATION | system(s):<br>CORPORAT | E WALL                      |
|-----------|----------------------------------------------------------------------------------------------------------