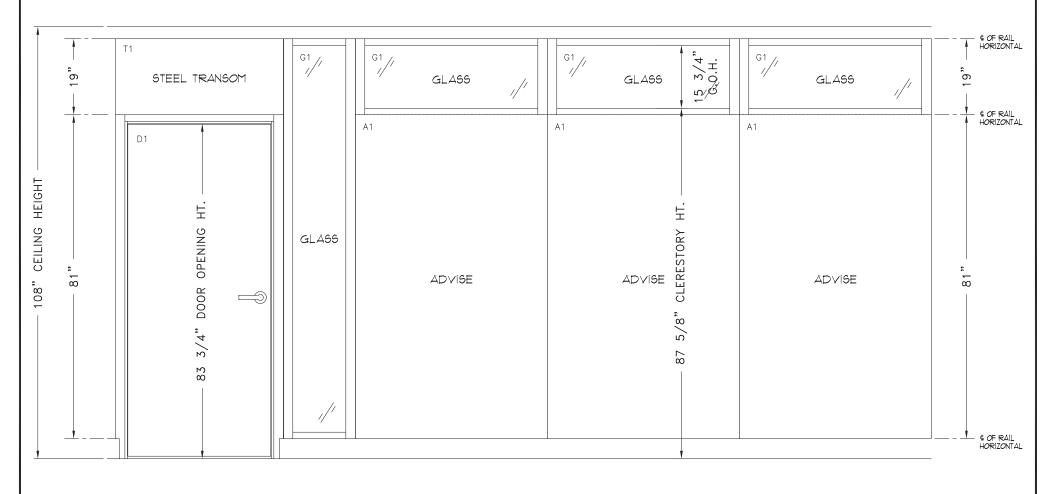

TRANSWALL OFFICE SYSTEMS, INC. ISSUES THIS DRAWING IN CONFIDENCE FOR DESIGN/INSTALLATION PURPOSES ONLY. IT MAY NOT BE REPRODUCED OR USED WITHOUT PRIOR INFORMATION FOR THE USER. IT IS PROTECTED AS AN UNIVOUSLED WORK UNDER THE U.S. COPYRIGHT ACT OF 1978 AND UNDER THE UNIVERSAL COPYRIGHT FOR CONVENTION INCORPORATING MATERIALS COMPILED DURING DRAWING CREATION AND SUBSEQUENT REVISIONS ALL AS IDENTIFIED IN THE TITLE BLOCK HEREOF. UNAUTHORIZED USE OR REPRODUCTION MAY INVOLVE CIVIL AND/OR CRIMINAL SANCTIONS.

NO EXPRESS OR IMPLIED WARRANTIES ARE MADE RECARDING THE PRODUCT CONFIGURATION DEPICTED IN THIS DRAWING.

|                  | system(s): |          |
|------------------|------------|----------|
| SAMPLE ELEVATION | ZMALL      |          |
|                  | dgnr: - ch | k: -     |
|                  | quote: -   | 01/02/08 |
|                  | job no.:   | dwg. #   |
| D3               | -          | 1 of 1   |