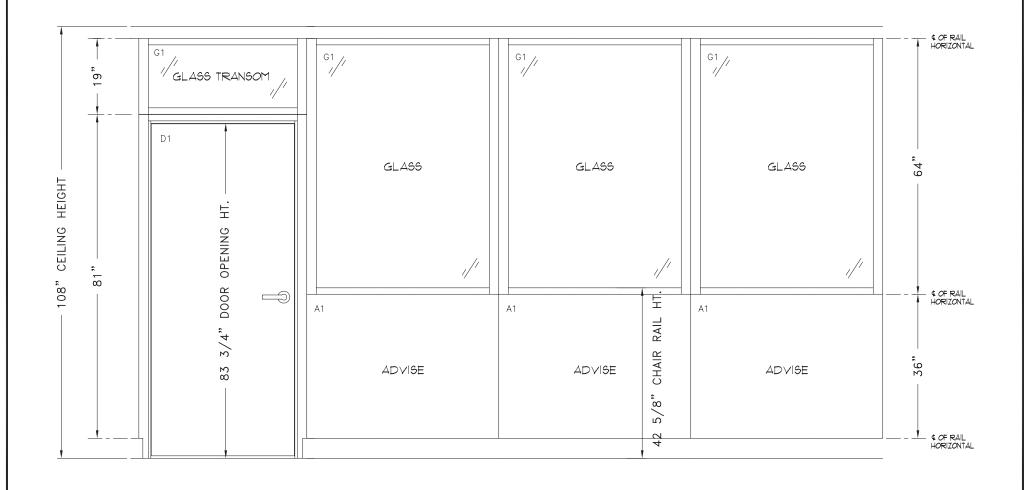

TRANSWALL OFFICE SYSTEMS, INC. ISSUES THIS DRAWING IN CONFIDENCE FOR DESIGN/INSTALLATION PURPOSES ONLY. IT MAY NOT BE REPRODUCED OR USED WITHOUT PRIOR INFORMATION FOR THE USER. IT IS PROTECTED AS AN UNIVOUSLED WORK UNDER THE U.S. COPYRIGHT ACT OF 1978 AND UNDER THE UNIVERSAL COPYRIGHT FOR CONVENTION INCORPORATING MATERIALS COMPILED DURING DRAWING CREATION AND SUBSEQUENT REVISIONS ALL AS IDENTIFIED IN THE TITLE BLOCK HEREOF. UNAUTHORIZED USE OR REPRODUCTION MAY INVOLVE CIVIL AND/OR CRIMINAL SANCTIONS.

NO EXPRESS OR IMPLIED WARRANTIES ARE MADE RECARDING THE PRODUCT CONFIGURATION DEPICTED IN THIS DRAWING.

|                  | system(s): |          |
|------------------|------------|----------|
| SAMPLE ELEVATION | ZWALL      |          |
|                  | dgnr: - ch | k: -     |
|                  | quote: -   | 01/02/08 |
| • • •            | job no.:   | dwg. #   |
| C11              | -          | 1 of 1   |