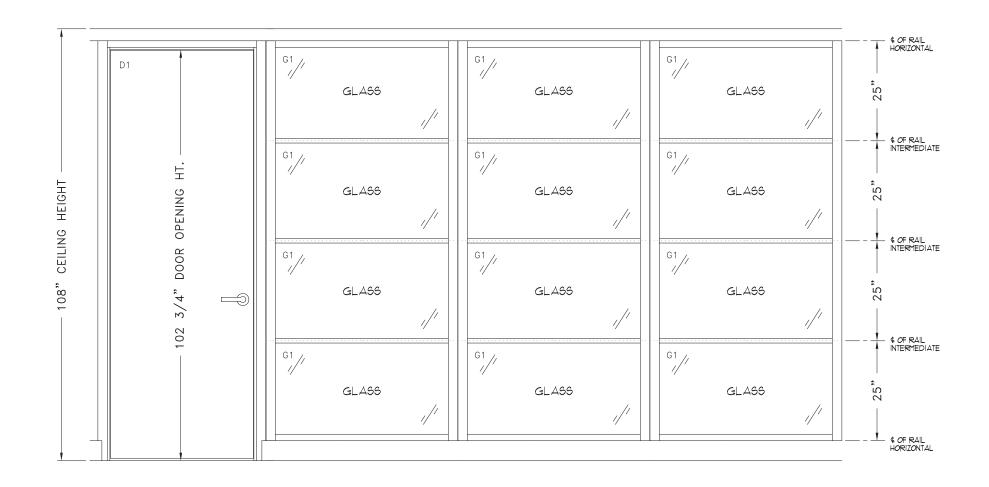

|                  | system(s): | $\overline{}$ |
|------------------|------------|---------------|
| SAMPLE ELEVATION | ZWALL      |               |
|                  | dgnr: - ch | k: -          |
|                  | quote: -   | 01/02/08      |
|                  | job no.:   | dwg. #        |
| D4               | -          | dwg. #        |