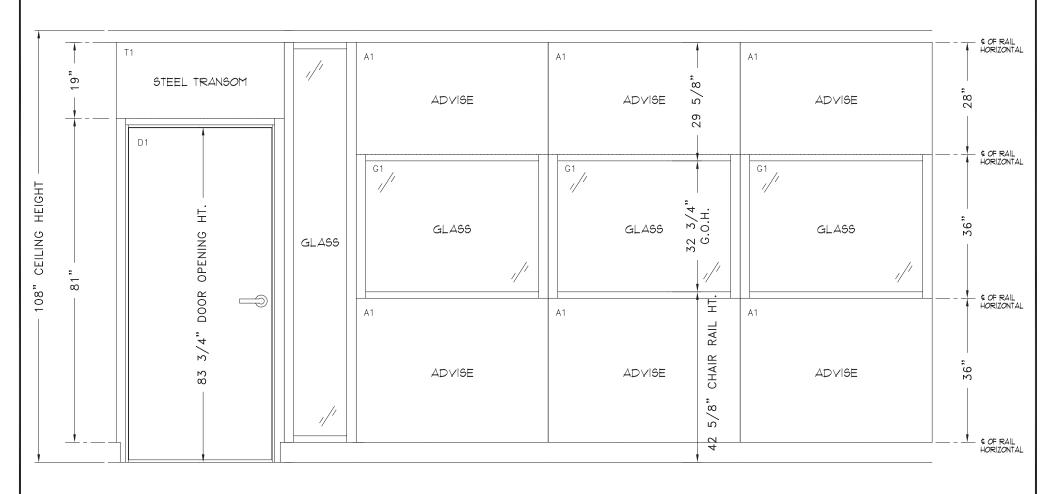

TRANSWALL OFFICE SYSTEMS, INC. ISSUES THIS DRAWING IN CONFIDENCE FOR DESIGN/INSTALLATION PURPOSES ONLY. IT MAY NOT BE REPRODUCED ON USED WITHOUT PRIOR KNOWLEDGE & WRITTEN FERMISSION FROM TRANSWALL TO THE USER. IT IS PROTECTED AS AN UNPUBLISHED WORK UNDER THE US. COPYRIGHT CONVENTION INCORPORATING MATERIALS COMPILED DURING DRAWING CREATION AND SUBSEQUENT REVISIONS ALL AS IDENTIFIED IN THE TILE BLOCK-HERDE. UNAUTHORIZED USE OR REPRODUCTION MAY INVOLVE CIVIL AND/OR CRIMINAL SANCTIONS. ON EXPRESS OR IMPLIED WARRANTIES ARE MADE REGARDING THE PRODUCT CONFIGURATION DEVICED IN THE TILE BROWN TO SHEED THE PRODUCT CONFIGURATION DEVICED IN THIS DRAWING.

|                  | system(s): | $\overline{}$ |
|------------------|------------|---------------|
| SAMPLE ELEVATION | ZWALL      |               |
|                  | dgnr: - ch | k: -          |
|                  | quote: -   | 01/02/08      |
|                  | job no.:   | dwg. #        |
| D4               | -          | dwg. #        |