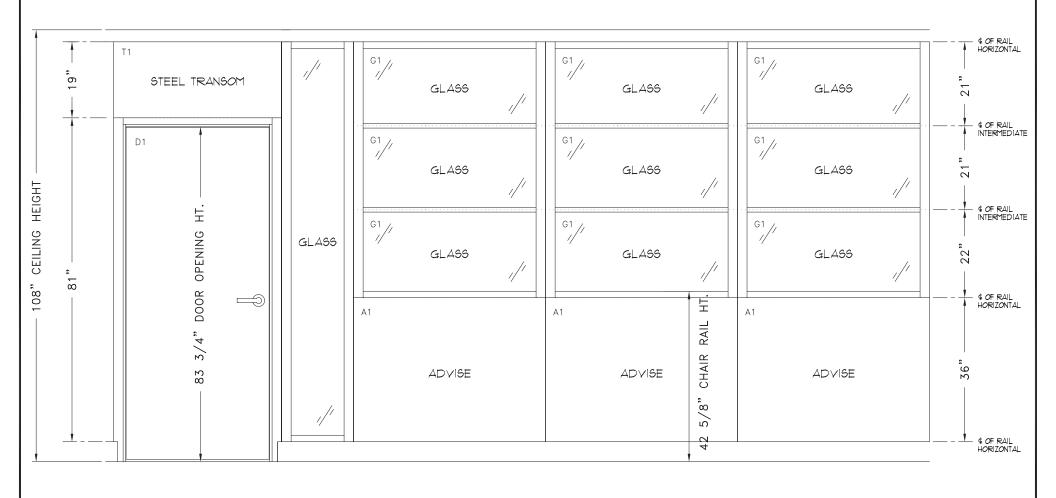

|                  | system(s): |          |
|------------------|------------|----------|
| SAMPLE ELEVATION | ZWALL      |          |
|                  | dgnr: - ch | k: -     |
|                  | quote: -   | 01/02/08 |
|                  | job no.:   | dwg. #   |
| D5               | -          | 1 of 1   |