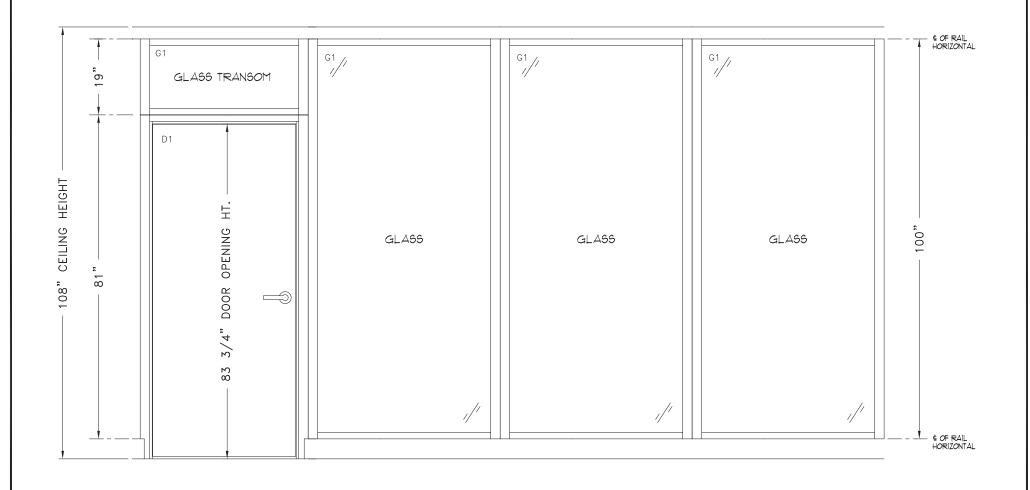

|                  | system(s): | $\overline{}$ |
|------------------|------------|---------------|
| SAMPLE ELEVATION | ZWALL      |               |
|                  | dgnr: - ch | k: -          |
|                  | quote: -   | 01/02/08      |
|                  | job no.:   | dwg. #        |
| D4               | -          | dwg. #        |

|                  | system(s): |          |
|------------------|------------|----------|
| SAMPLE ELEVATION | ZWALL      |          |
|                  | dgnr: - ch | k: -     |
|                  | quote: -   | 01/02/08 |
|                  | job no.:   | dwg. #   |
| D5               | -          | 1 of 1   |